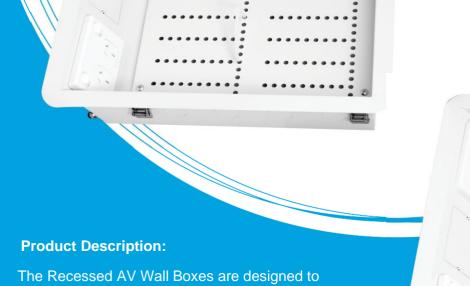

## Recessed AV Wall Box

Models Available: Small Recessed AV Wall Box: WPRWBS Large Recessed AV Wall Box: WPRWBL

The Recessed AV Wall Boxes are designed to be recessed into the wall cavity behind a wall mounted TV.

The flush design of the Recessed AV Wall Boxes allows for a cutout to fit neatly between wall studs. The unit is inserted and held in place to the gyprock with 4 strong spring clips.

Complete with a double Powerpoint and shroud, Brush wallplate, hardware mounting brackets and plastic rivets. The recessed AV Wall Boxes are ready for use straight out of the carton.

Constructed with Mild Steel and finished in white hamertone powder coat the Recessed AV Wall Boxes blend nicely into any modern décor.

Two sizes available, WPRWBS Small Recessed AV Wall box and WPRWBL Large Recessed AV Wall Box. (Please refer to table below for dimensions).