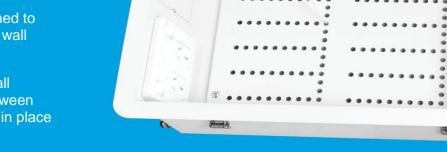

The flush design of the Recessed AV Wall Boxes allows for a cutout to fit neatly between wall studs. The unit is inserted and held in place to the gyprock with 4 strong spring clips.

Complete with a double Powerpoint and shroud, Brush wallplate, hardware mounting brackets and plastic rivets. The recessed AV Wall Boxes are ready for use straight out of the carton.

Constructed with Mild Steel and finished in white hamertone powder coat the Recessed AV Wall Boxes blend nicely into any modern décor.

Two sizes available, WPRWBS Small Recessed AV Wall box and WPRWBL Large Recessed AV Wall Box. (Please refer to table below for dimensions).