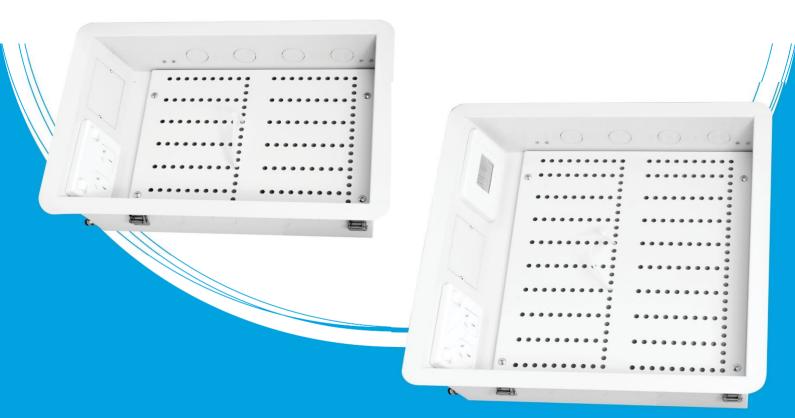

Constructed with Mild Steel and finished in white hamertone powder coat the Recessed AV Wall Boxes blend nicely into any modern décor.

Two sizes available, WPRWBS Small Recessed AV Wall box and WPRWBL Large Recessed AV Wall Box. (Please refer to table below for dimensions).

Large enough to house the Samsung One Connect Box

## Recessed AV Wall Box

Models Available: Small Recessed AV Wall Box: WPRWBS Large Recessed AV Wall Box: WPRWBL

| Technical           | Part Number WPRWBS             | Part Number WPRWBL             |
|---------------------|--------------------------------|--------------------------------|
| External Size       | 450MM W X 320MM H X 85MM D     | 450MM W X 450MM H X 85MM D     |
| Cut-Out Size        | 410 MM W X 290MM H             | 410MM W X 420MM H              |
| Mounting Area Size  | 330MM W X 260WW H X 75MM D     | 330MM W X 390MM H 75MM D       |
| Latches             | 4 X SPRING CLIPS               | 4 X SPRING CLIPS               |
| Colour              | WHITE HAMMERTONE POWDER COAT   | WHITE HAMMERTONE POWDER COAT   |
|                     | 1 X Double Powerpoint          | 1 X Double Powerpoint          |
| Supplied Components | 1 X Brush Plate                | 1 X Brush Plate                |
|                     | 1 X Hardware mounting brackets | 2 X Hardware mounting brackets |
| Weight              | 3Kg                            | 4Kg                            |
| Material            | 1mm Mild Steel                 | 1mm Mild Steel                 |